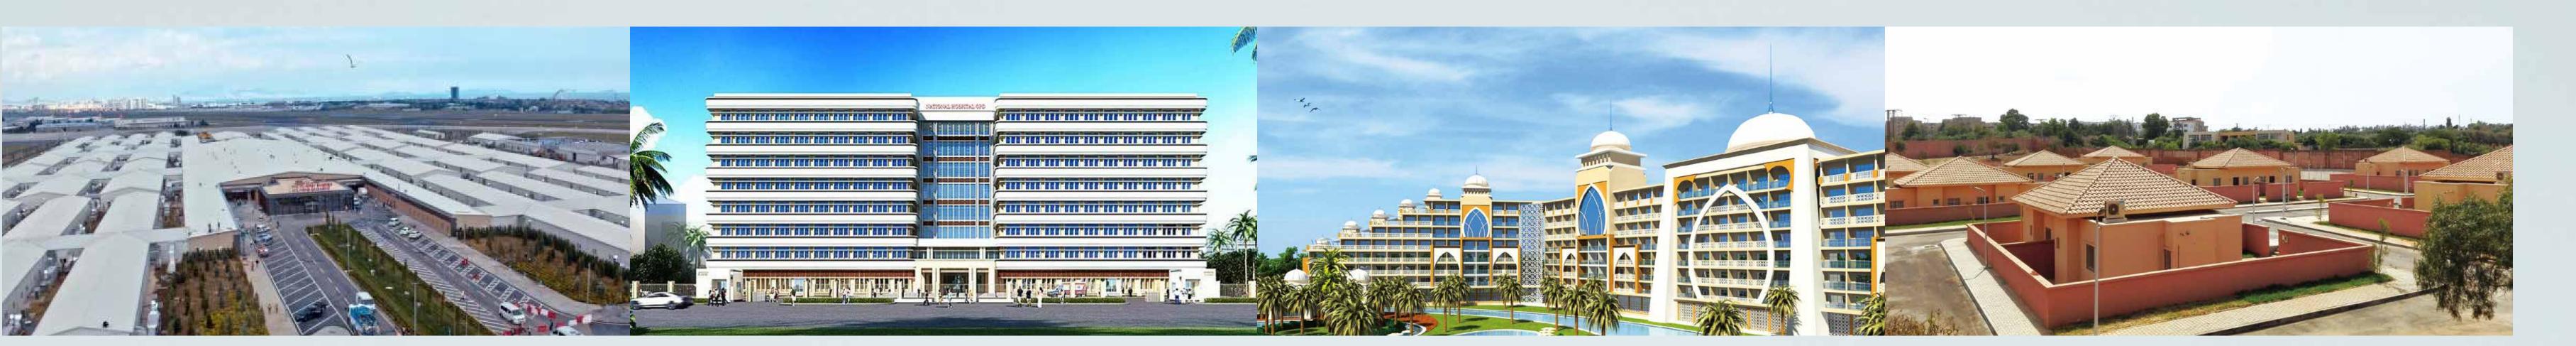

#### **Sahra Field Hospital**

Location: Sancaktepe, Turkey Total Capacity: 465 HP Outdoor Units: V6 VRF

# Outpatient Building of the National Hospital of Sri Lanka

Location: Colombo, Sri Lanka Total Capacity: 120 HP Outdoor Units: VX VRF

#### **Alan Xafira Deluxe Resort & Spa**

Location: Alanya, Turkey Total Capacity: 1,380 HP Outdoor Units: V4+ VRF

## **Algiers Holiday Bungalow**

Location: Algiers, Algeria Outdoor Units: Mini VRF