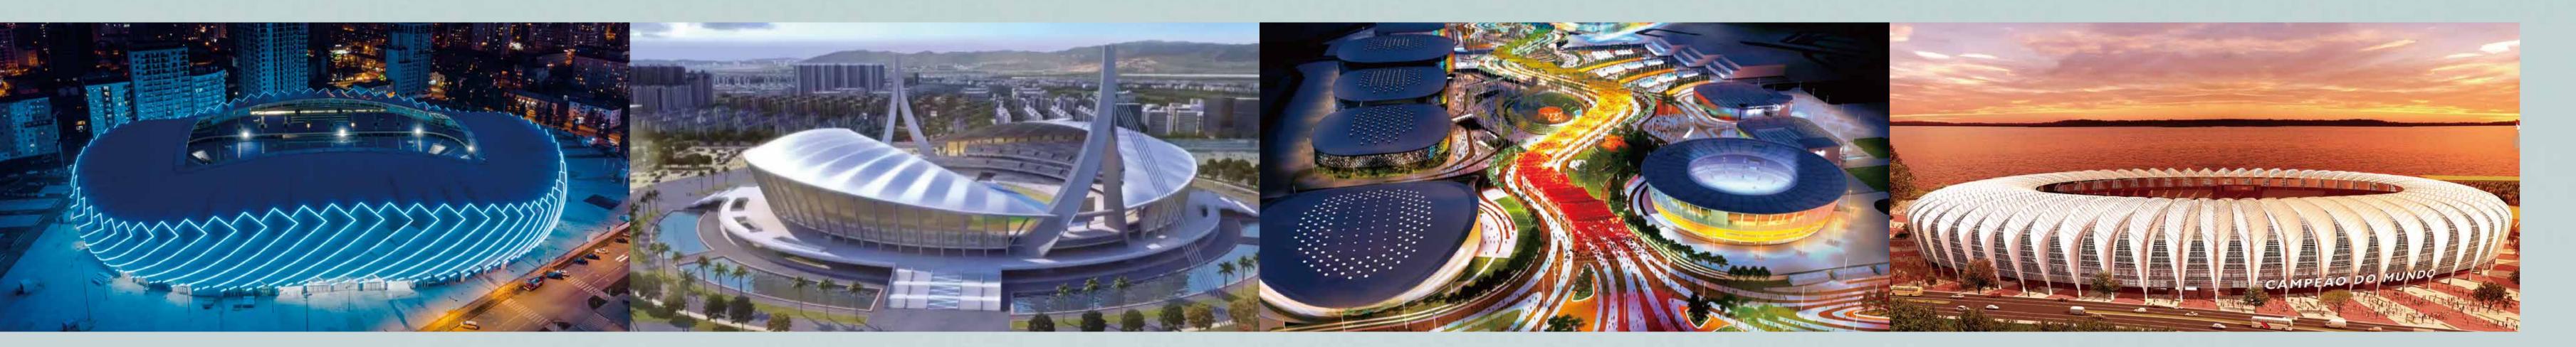

#### **Batumi Stadium**

Location: Batumi, Georgia Total Capacity: 78 HP Outdoor Units: V6 & V6I VRF

#### **China-aided National Stadium**

Location: Phnom Penh, Cambodia Total Capacity: 125 HP Outdoor Units: VC Pro VRF

## **2016 Rio Games Stadiums**

Location: Rio de Janeiro, Brazil Outdoor Units: V5 X VRF, Mini VRF

# 2014 FIFA World Cup Brazil Beira Rio Stadium

Location: Porto Alegre, Brazil
Total Capacity: 1,016 HP
Outdoor Units: V4+R VRF